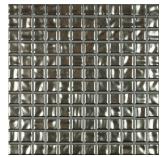

## 1" X 1" Mosaic

Cream 41920H

Taupe 41921H

Light Grey 41922H

Medium Grey 41923H

Anthracite 41924H

Ice Blue 41925H

Silk Blue 41926H

Pure Blue 41927H

Metallic 41928H

Medium Grey Metallic 41929H

Taupe Metallic 41930H