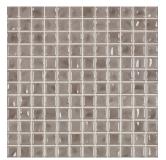

## 1" X 1" Mosaic

Cream 41920H

Taupe 41921H

Light Grey 41922H

Medium Grey 41923H

Anthracite 41924H

Ice Blue 41925H

Silk Blue 41926H