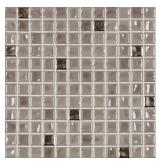

## 1" X 1" Mosaic

Cream 41920H

Taupe 41921H

Light Grey 41922H

Medium Grey 41923H

Anthracite 41924H

Ice Blue 41925H

Silk Blue 41926H

Pure Blue 41927H

Metallic 41928H

Medium Grey Metallic 41929H

Taupe Metallic 41930H