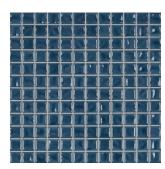

## 1" X 1" Mosaic

Cream 41920H

Taupe 41921H

Light Grey 41922H

Medium Grey 41923H

Anthracite 41924H

Ice Blue 41925H

Silk Blue 41926H

Pure Blue 41927H

Metallic 41928H

Medium Grey Metallic 41929H

Taupe Metallic 41930H