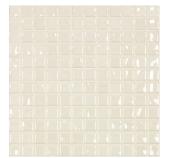

## 1" X 1" Mosaic

Cream 41920H

Taupe 41921H

Light Grey 41922H

Medium Grey 41923H

Anthracite 41924H

Ice Blue 41925H

Silk Blue 41926H