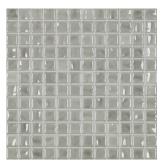

## 1" X 1" Mosaic

Cream 41920H

Taupe 41921H

Light Grey 41922H

Medium Grey 41923H

Anthracite 41924H

Ice Blue 41925H

Silk Blue 41926H