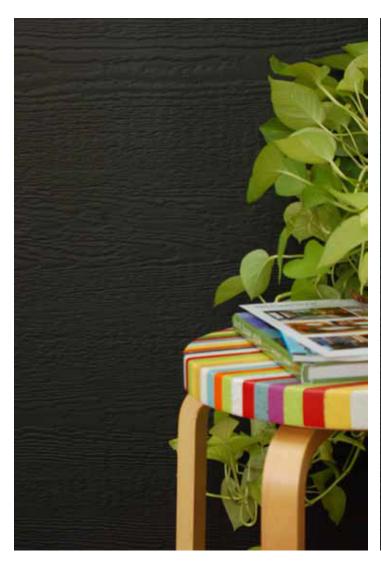

## **General Information**

CharredStone is an interior wall cladding material designed to emulate the popular look of charred timber with the durability of PaperStone. Lightweight and easily milled to desired sizes, CharredStone is an excellent material for feature walls or to create a dramatic backdrop in a space to draw attention to other room features.

The texture of the material offers a warm, wood like feel with all of the great features of PaperStone surfacing.

## **Features**

- Look of charred timber
- Lightweight
- Standard size: 4' x 8'
- Available in shiplap and tongue & groove
- Custom milling available
- Cost effective
- Incredibly durable