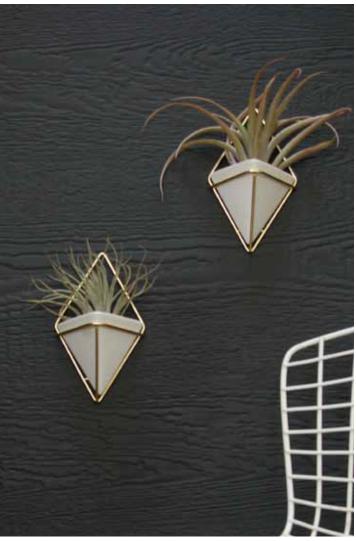

## **General Information**

CharredStone is an interior wall cladding material designed to emulate the popular look of charred timber with the durability of PaperStone. Lightweight and easily milled to desired sizes, CharredStone is an excellent material for feature walls or to create a dramatic backdrop in a space to draw attention to other room features.

The texture of the material offers a warm, wood like feel with all of the great features of PaperStone surfacing.

## **Features**

- Look of charred timber
- Lightweight
- Standard size: 4' x 8'
- Available in shiplap and tongue & groove
- Custom milling available
- Cost effective
- Incredibly durable