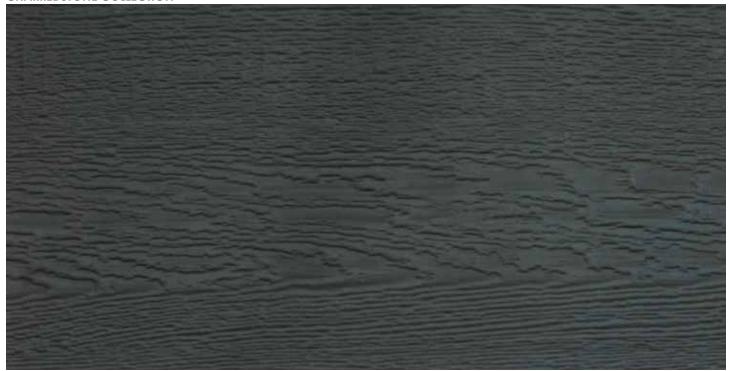

## **General Information**

CharredStone is an interior wall cladding material designed to emulate the popular look of charred timber with the durability of PaperStone. Lightweight and easily milled to desired sizes, CharredStone is an excellent material for feature walls or to create a dramatic backdrop in a space to draw attention to other room features.

The texture of the material offers a warm, wood like feel with all of the great features of PaperStone surfacing.