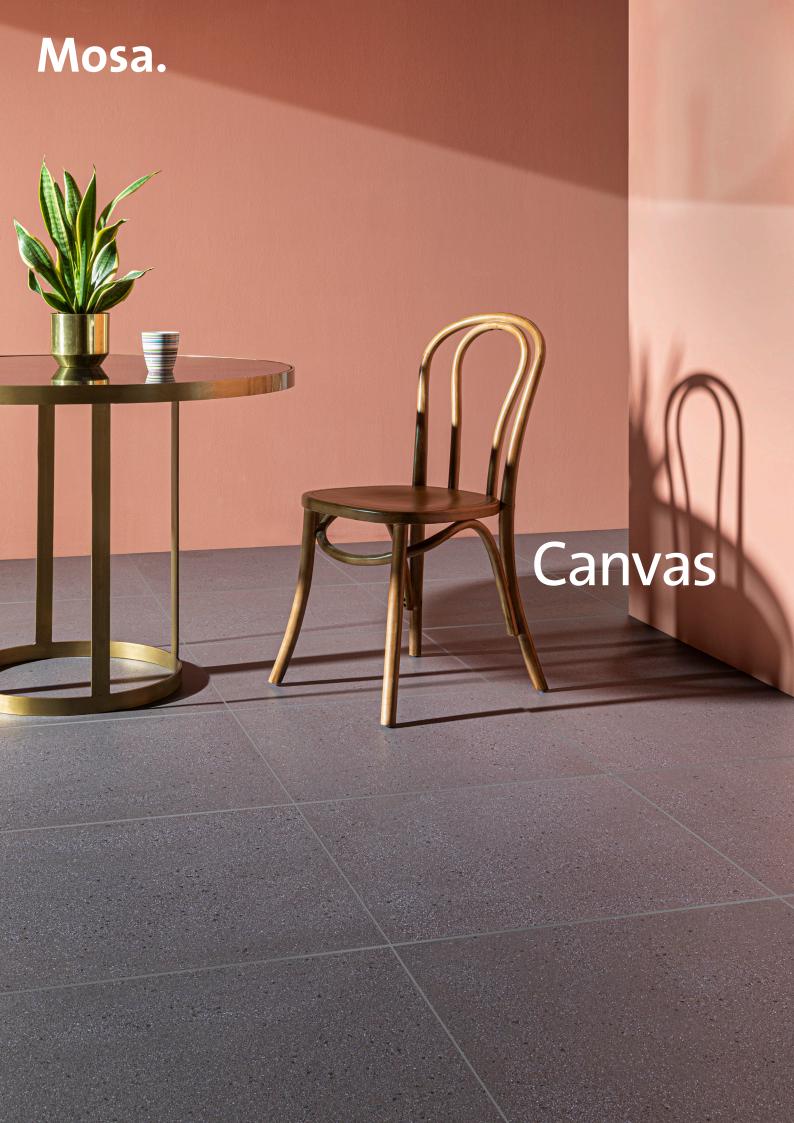

## Natural and understated

The beauty of Canvas surfaces is about being natural and understated. These tiles are designed to be versatile and subtle, featuring a delicate glimmer effect and a tactile finish that doesn't favour a specific direction through patterns that guide the user's gaze. The relief feature was especially designed for Canvas tiles. This carefully calculated combination of personality and restraint doesn't draw the eye in a harsh or demanding way. Instead, Canvas tiles can support any spatial concept with poise, by underlining an interior gently and allowing space for life to unfold organically, both in terms of looks and function. These characteristics make the tiles well-suited for multifunctional interiors.

Canvas' range of nine colors has been carefully chosen to adhere to the series' overall high-quality aesthetic and subtle character. Spanning cool and warm colors, in a variety of shades that feel at home next to each other, the Canvas colors are inspired by nature. Just like a pointillist painting, each tile is a composition of myriad speckles - ceramic flakes - that come together to achieve a beautiful, harmonious end product.