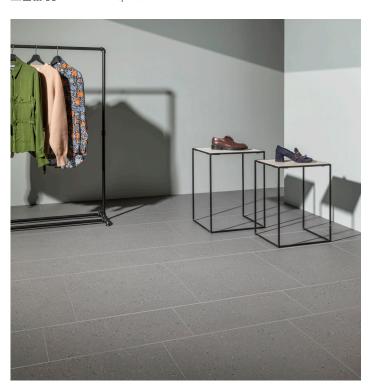

## Natural and understated

The beauty of Canvas surfaces is about being natural and understated. These tiles are designed to be versatile and subtle, featuring a delicate glimmer effect and a tactile finish that doesn't favour a specific direction through patterns that guide the user's gaze. The relief feature was especially designed for Canvas tiles. This carefully calculated combination of personality and restraint doesn't draw the eye in a harsh or demanding way. Instead, Canvas tiles can support any spatial concept with poise, by underlining an interior gently and allowing space for life to unfold organically, both in terms of looks and function. These characteristics make the tiles well-suited for multifunctional interiors.

Canvas' range of nine colors has been carefully chosen to adhere to the series' overall high-quality aesthetic and subtle character. Spanning cool and warm colors, in a variety of shades that feel at home next to each other, the Canvas colors are inspired by nature. Just like a pointillist painting, each tile is a composition of myriad speckles - ceramic flakes - that come together to achieve a beautiful, harmonious end product.