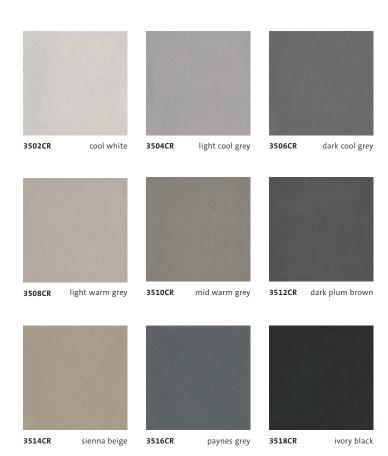

Canvas' range of nine colors has been carefully chosen to adhere to the series' overall high-quality aesthetic and subtle character. Spanning cool and warm colors, in a variety of shades that feel at home next to each other, the Canvas colors are inspired by nature. Just like a pointillist painting, each tile is a composition of myriad speckles - ceramic flakes - that come together to achieve a beautiful, harmonious end product.

## mosa.com/canvas

| Sizes |
|-------|
|-------|

| no.                                  | $30 \times 60 \text{ cm} / 12 \times 24 \text{ inch}$ | $60 \times 60 \text{ cm} / 24 \times 24 \text{ inch}$ | color                                                                                 | no.                                  | $60 \times 9.5 \text{ cm} / 24 \times 3.8 \text{ inch}$ | $30 \times 60$ cm $/12 \times 24$ inch |
|--------------------------------------|-------------------------------------------------------|-------------------------------------------------------|---------------------------------------------------------------------------------------|--------------------------------------|---------------------------------------------------------|----------------------------------------|
|                                      | CR*                                                   | CR*                                                   |                                                                                       |                                      | ВР                                                      | TCG                                    |
| 3502                                 | •                                                     | •                                                     | cool white                                                                            | 3502                                 | 0                                                       | 0                                      |
| 3504                                 | _                                                     |                                                       | light cool grey                                                                       | 3504                                 | 0                                                       | 0                                      |
| 550.                                 | •                                                     | •                                                     |                                                                                       | 3304                                 |                                                         |                                        |
| 3506                                 | •                                                     | •                                                     | dark cool grey                                                                        | 3506                                 | 0                                                       | 0                                      |
|                                      | •                                                     | •                                                     | 0 0,                                                                                  |                                      | 0                                                       | 0                                      |
| 3506                                 | •                                                     | •                                                     | dark cool grey                                                                        | 3506                                 |                                                         |                                        |
| 3506<br>3508                         | •                                                     | •                                                     | dark cool grey<br>light warm grey                                                     | 3506<br>3508                         | 0                                                       | 0                                      |
| 3506<br>3508<br>3510                 | •                                                     | •                                                     | dark cool grey<br>light warm grey<br>mid warm grey                                    | 3506<br>3508<br>3510                 | 0                                                       | 0                                      |
| 3506<br>3508<br>3510<br>3512         | •                                                     | •                                                     | dark cool grey<br>light warm grey<br>mid warm grey<br>dark plum brown                 | 3506<br>3508<br>3510<br>3512         | 0 0                                                     | 0 0                                    |
| 3506<br>3508<br>3510<br>3512<br>3514 | •                                                     | •                                                     | dark cool grey<br>light warm grey<br>mid warm grey<br>dark plum brown<br>sienna beige | 3506<br>3508<br>3510<br>3512<br>3514 | 0 0 0                                                   | 0 0 0                                  |