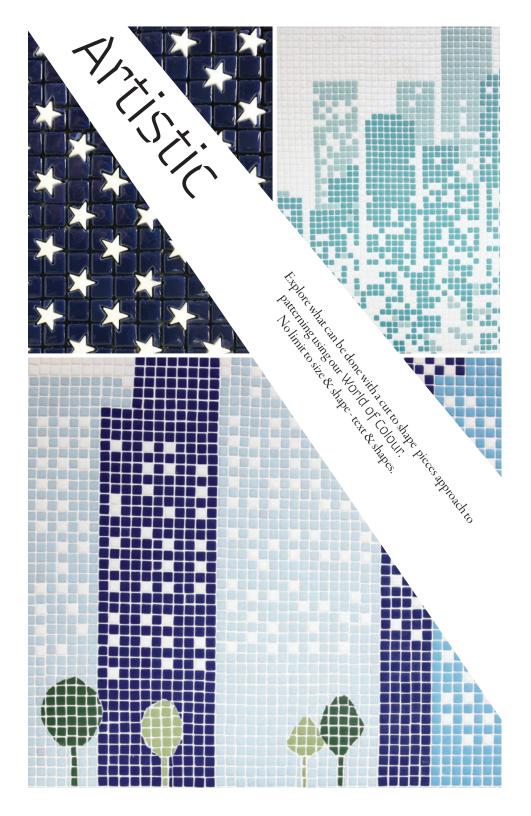

## Artistic

#### Artistic

Tools: World of Colour Cartel

Inspiration: *Americana* 

H3 shape Dusk - Cloud

Tools: World of Colour Cartel

Inspiration: *a love note* 