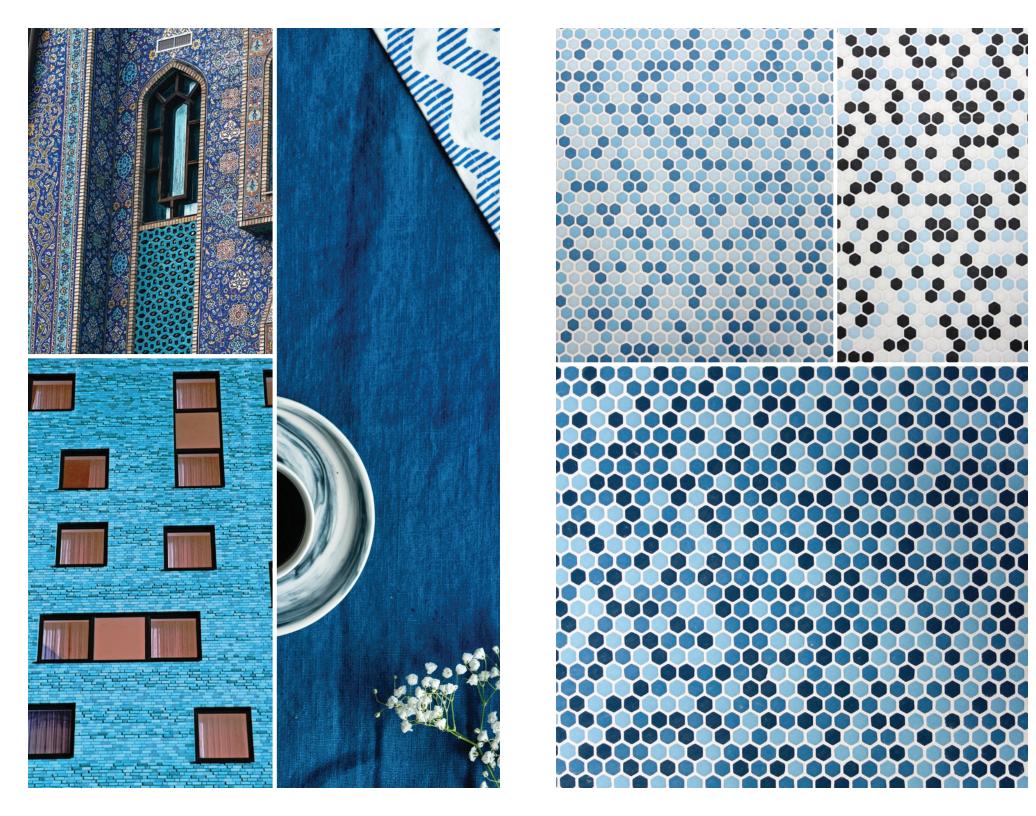

## Pattern

H1 shape Cloud - Smoke - Flint

Tools: World of Colour Cartel & Geometro solid color sheets

Inspiration:

Stripes