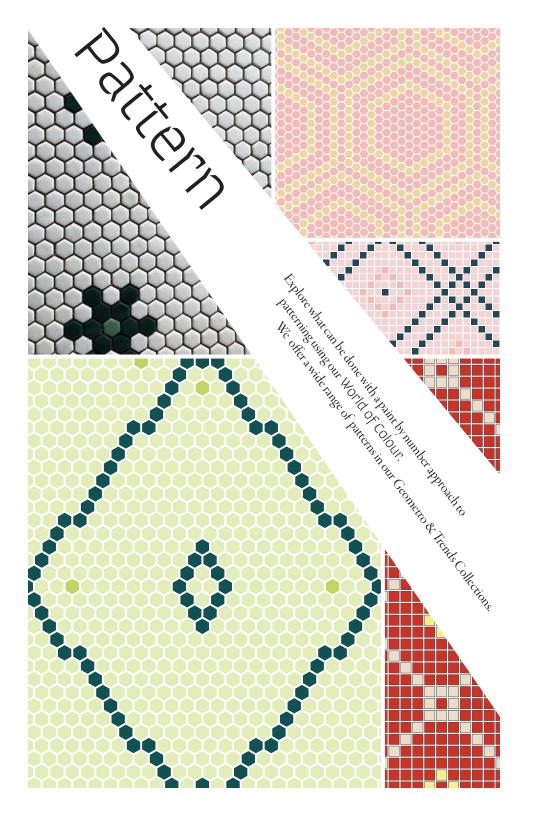

## Pattern

H1 shape Cloud - Smoke - Flint

Tools: World of Colour Cartel & Geometro solid color sheets

Inspiration:

Stripes