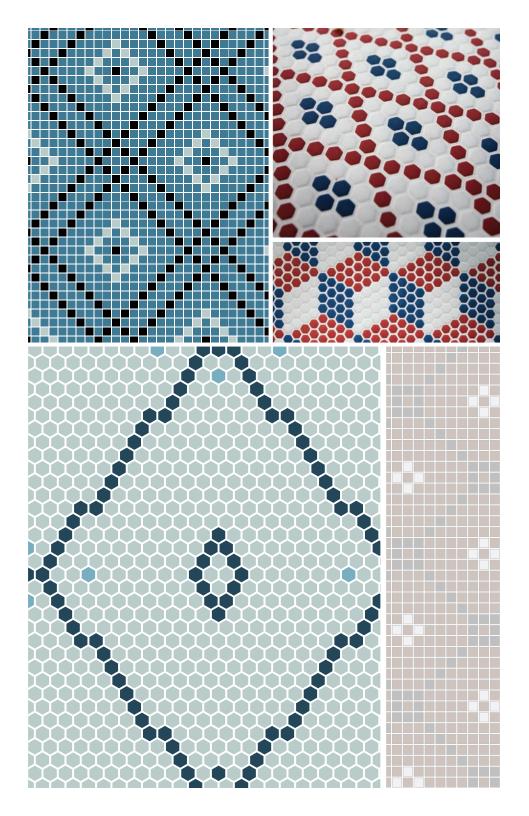

#### Artistic

Tools: World of Colour Cartel

Inspiration: *Americana* 

H3 shape Dusk - Cloud

Tools: World of Colour Cartel

Inspiration: *a love note* 