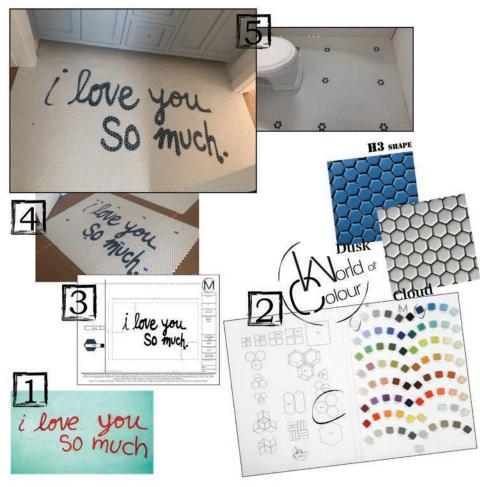

#### Artistic

Tools: World of Colour Cartel

Inspiration: *Americana* 

H3 shape Dusk - Cloud

Tools: World of Colour Cartel

Inspiration: *a love note* 