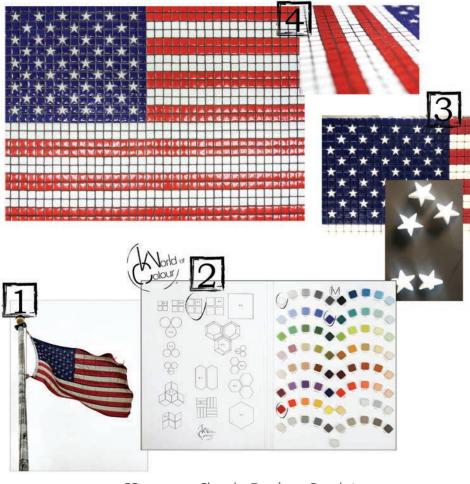

#### Artistic

Tools: World of Colour Cartel

Inspiration: *Americana* 

H3 shape Dusk - Cloud

Tools: World of Colour Cartel

Inspiration: *a love note* 