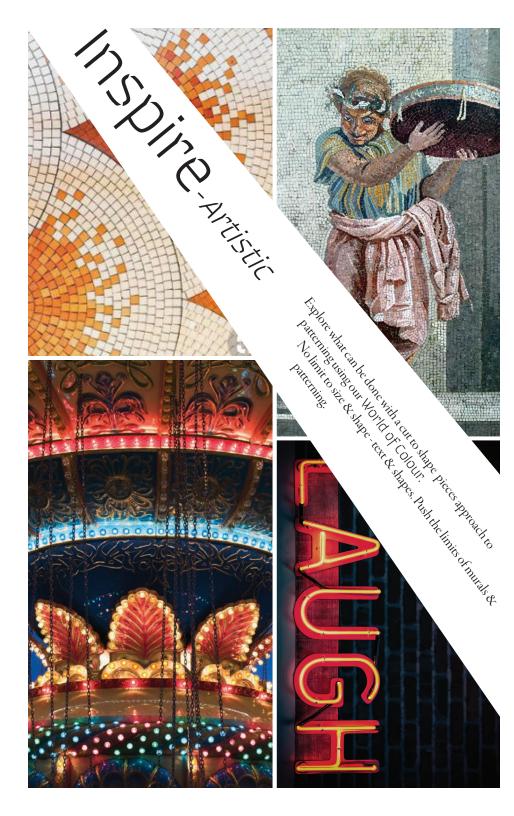

## Artistic

#### Artistic

Tools: World of Colour Cartel

Inspiration: *Americana* 

H3 shape Dusk - Cloud

Tools: World of Colour Cartel

Inspiration: *a love note* 