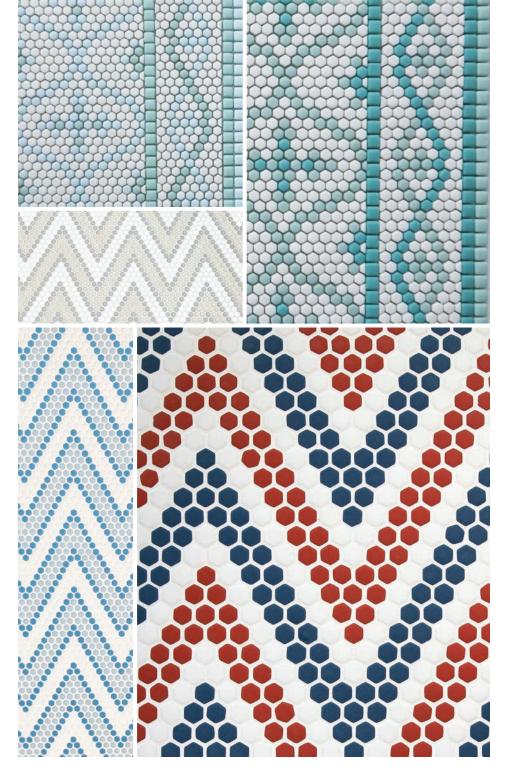

#### Artistic

Tools: World of Colour Cartel

Inspiration: *Americana* 

H3 shape Dusk - Cloud

Tools: World of Colour Cartel

Inspiration: *a love note* 