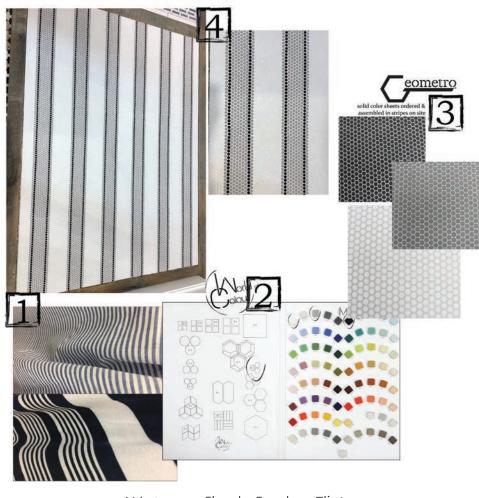

## Pattern

H1 shape Cloud - Smoke - Flint

Tools: World of Colour Cartel & Geometro solid color sheets

Inspiration:

Stripes