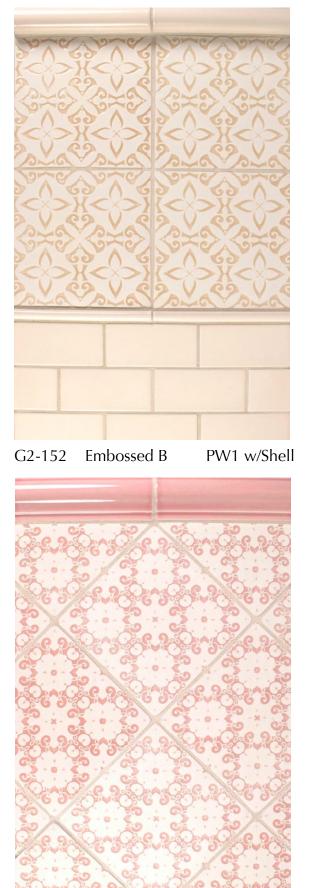

entire surface of the tile. The 16 available accent colors are shown below in PW1. You may use any of our existing Watercolor glazes for the overglaze color. Using the lighter Watercolors for the overglaze shows design details more clearly.

When ordering Polywash, use the code PW in front of the standard Watercolor overglaze number, followed by the desired accent color. For example, to order Polywash using W1 with Mushroom, please specify "PW1 w/mushroom". Polywash pricing is the same as polychrome pricing.

Polywash Scraffito & Embossed tiles are hand crafted and hand painted. Range and variation in color within the carved line is to be expected. Please order a job sample for approval.





TILE HANDMADE IN AMERICA







G2-151 Embossed D PW92 w/Indigo, C59



TILE HANDMADE IN AMERICA



G2-154 Embossed A PW1 w/Blossom p6 Embossed 2017



G2-153 Embossed A W78



G2-155 Embossed A PW1 w/Marigold 503-231-9464 www.prattandlarson.com







G2-158 Embossed C W7 503-231-9464 www.prattandlarson.com



G2-159 Embossed C W77



TILE HANDMADE IN AMERICA



G2-162 Embossed C PW1 w/Portland p8 Embossed 2017



G2-161 Embossed D PW1 w/Island, W61



G2-163 Embossed B PW1 w/Cobalt 503-231-9464 www.prattandlarson.com