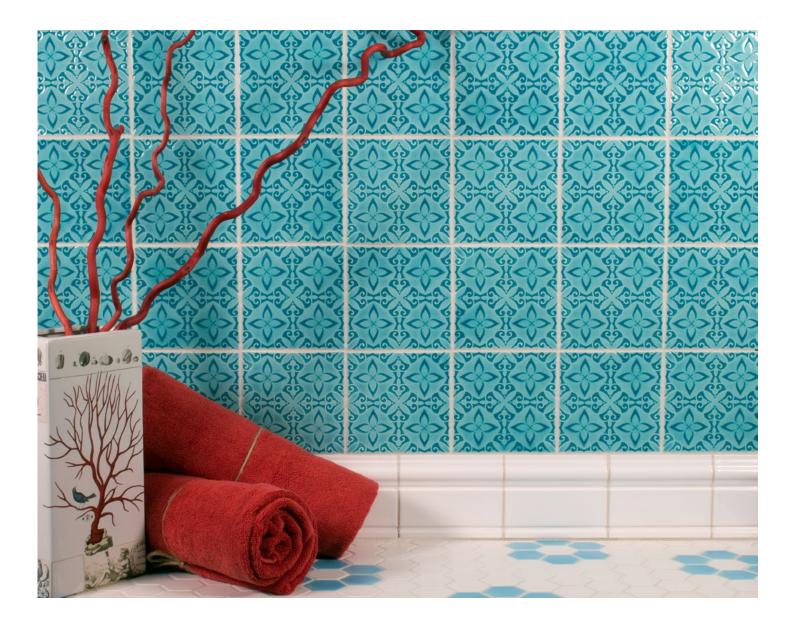

G2-151 Embossed D PW92 w/Indigo, C59

TILE HANDMADE IN AMERICA

G2-154 Embossed A PW1 w/Blossom p6 Embossed 2017

G2-153 Embossed A W78

G2-155 Embossed A PW1 w/Marigold 503-231-9464 www.prattandlarson.com

G2-158 Embossed C W7 503-231-9464 www.prattandlarson.com