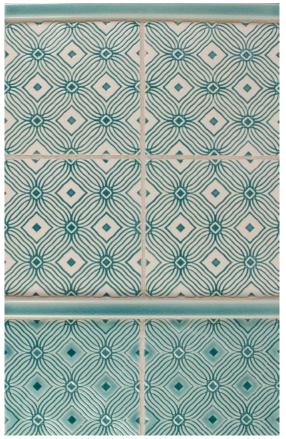

G2-151 Embossed D PW92 w/Indigo, C59

TILE HANDMADE IN AMERICA

G2-154 Embossed A PW1 w/Blossom p6 Embossed 2017

G2-153 Embossed A W78

G2-155 Embossed A PW1 w/Marigold 503-231-9464 www.prattandlarson.com

G2-158 Embossed C W7 503-231-9464 www.prattandlarson.com

G2-159 Embossed C W77

TILE HANDMADE IN AMERICA

G2-162 Embossed C PW1 w/Portland p8 Embossed 2017

G2-161 Embossed D PW1 w/Island, W61

G2-163 Embossed B PW1 w/Cobalt 503-231-9464 www.prattandlarson.com