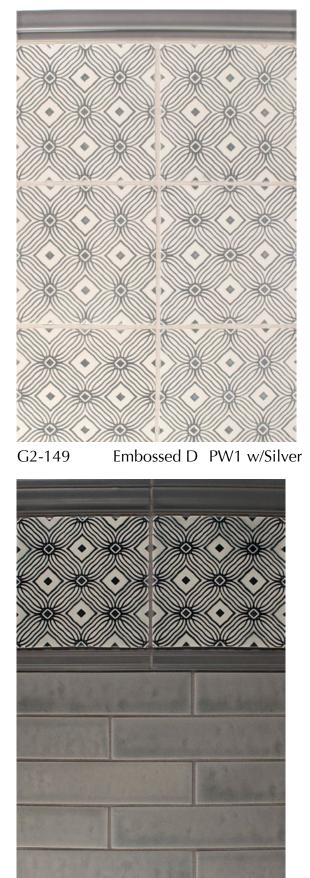

e carved line along with the overglaze or top coat which covers the entire surface of the tile. The 16 available accent colors are shown below in PW1. You may use any of our existing Watercolor glazes for the overglaze color. Using the lighter Watercolors for the overglaze shows design details more clearly.

When ordering Polywash, use the code PW in front of the standard Watercolor overglaze number, followed by the desired accent color. For example, to order Polywash using W1 with Mushroom, please specify "PW1 w/mushroom". Polywash pricing is the same as polychrome pricing.

Polywash Scraffito & Embossed tiles are hand crafted and hand painted. Range and variation in color within the carved line is to be expected. Please order a job sample for approval.





TILE HANDMADE IN AMERICA







G2-151 Embossed D PW92 w/Indigo, C59



TILE HANDMADE IN AMERICA



G2-154 Embossed A PW1 w/Blossom p6 Embossed 2017



G2-153 Embossed A W78



G2-155 Embossed A PW1 w/Marigold 503-231-9464 www.prattandlarson.com







G2-158 Embossed C W7 503-231-9464 www.prattandlarson.com



G2-159 Embossed C W77



TILE HANDMADE IN AMERICA



G2-162 Embossed C PW1 w/Portland p8 Embossed 2017



G2-161 Embossed D PW1 w/Island, W61



G2-163 Embossed B PW1 w/Cobalt 503-231-9464 www.prattandlarson.com