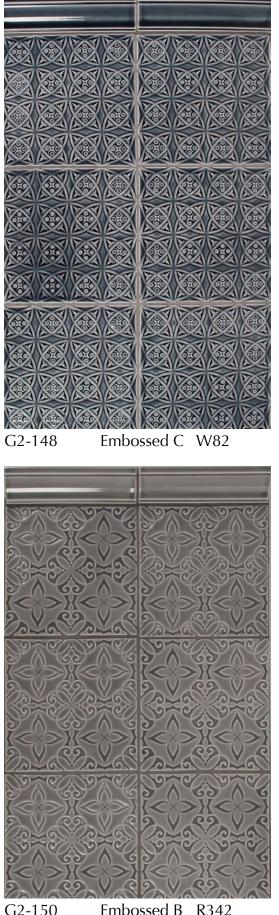

G2-151 Embossed D PW92 w/Indigo, C59

TILE HANDMADE IN AMERICA

G2-154 Embossed A PW1 w/Blossom p6 Embossed 2017

G2-153 Embossed A W78

G2-155 Embossed A PW1 w/Marigold 503-231-9464 www.prattandlarson.com

G2-158 Embossed C W7 503-231-9464 www.prattandlarson.com

G2-159 Embossed C W77

TILE HANDMADE IN AMERICA

G2-162 Embossed C PW1 w/Portland p8 Embossed 2017

G2-161 Embossed D PW1 w/Island, W61

G2-163 Embossed B PW1 w/Cobalt 503-231-9464 www.prattandlarson.com