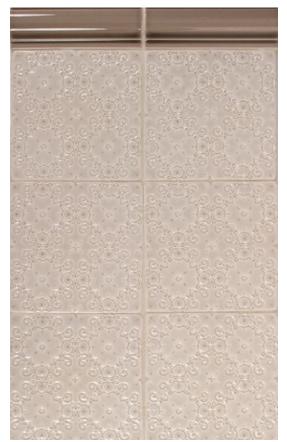

colors are shown below in PW1. You may use any of our existing Watercolor glazes for the overglaze color. Using the lighter Watercolors for the overglaze shows design details more clearly.

When ordering Polywash, use the code PW in front of the standard Watercolor overglaze number, followed by the desired accent color. For example, to order Polywash using W1 with Mushroom, please specify "PW1 w/mushroom". Polywash pricing is the same as polychrome pricing.

Polywash Scraffito & Embossed tiles are hand crafted and hand painted. Range and variation in color within the carved line is to be expected. Please order a job sample for approval.





TILE HANDMADE IN AMERICA







G2-151 Embossed D PW92 w/Indigo, C59



TILE HANDMADE IN AMERICA



G2-154 Embossed A PW1 w/Blossom p6 Embossed 2017



G2-153 Embossed A W78



G2-155 Embossed A PW1 w/Marigold 503-231-9464 www.prattandlarson.com







G2-158 Embossed C W7 503-231-9464 www.prattandlarson.com



G2-159 Embossed C W77



TILE HANDMADE IN AMERICA



G2-162 Embossed C PW1 w/Portland p8 Embossed 2017



G2-161 Embossed D PW1 w/Island, W61



G2-163 Embossed B PW1 w/Cobalt 503-231-9464 www.prattandlarson.com