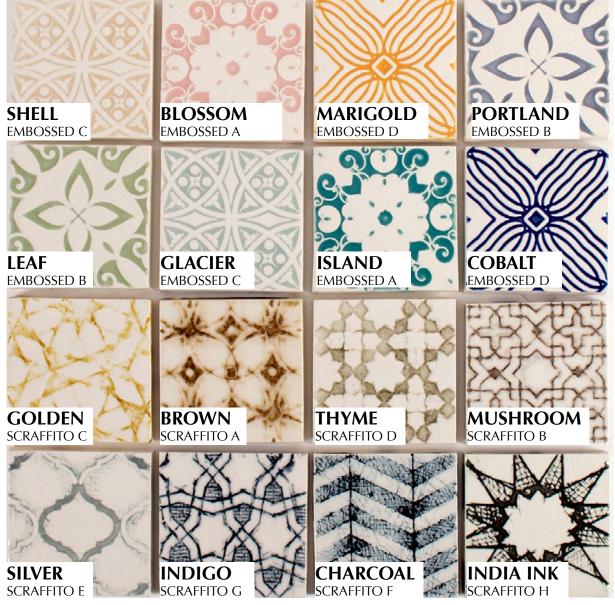

## New Polywash Palette

The newly expanded Polywash Palette now includes 16 accent colors that can be used on any of the Embossed or Scraffito designs. Polywash is only available in Watercolors glazes. Please refer to our glaze usage chart for recommended Watercolor applications

Two colors are used in the Polywash technique; the contrasting underglaze or accent color which recedes into the carved line along with the overglaze or top coat which covers the entire surface of the tile. The 16 available accent colors are shown below in PW1. You may use any of our existing Watercolor glazes for the overglaze color. Using the lighter Watercolors for the overglaze shows design details more clearly.

When ordering Polywash, use the code PW in front of the standard Watercolor overglaze number, followed by the desired accent color. For example, to order Polywash using W1 with Mushroom, please specify "PW1 w/mushroom". Polywash pricing is the same as polychrome pricing.