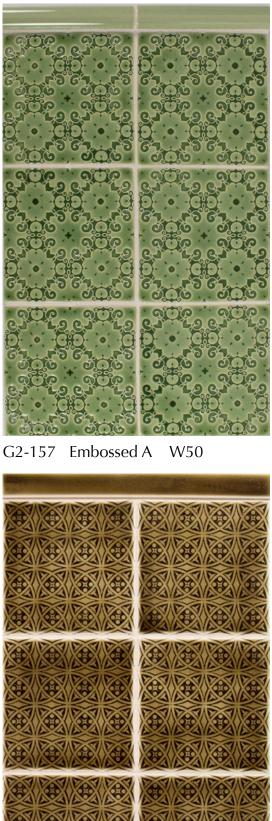

G2-151 Embossed D PW92 w/Indigo, C59

TILE HANDMADE IN AMERICA

G2-154 Embossed A PW1 w/Blossom p6 Embossed 2017

G2-153 Embossed A W78

G2-155 Embossed A PW1 w/Marigold 503-231-9464 www.prattandlarson.com

G2-158 Embossed C W7 503-231-9464 www.prattandlarson.com

G2-159 Embossed C W77

TILE HANDMADE IN AMERICA

G2-162 Embossed C PW1 w/Portland p8 Embossed 2017

G2-161 Embossed D PW1 w/Island, W61

G2-163 Embossed B PW1 w/Cobalt 503-231-9464 www.prattandlarson.com