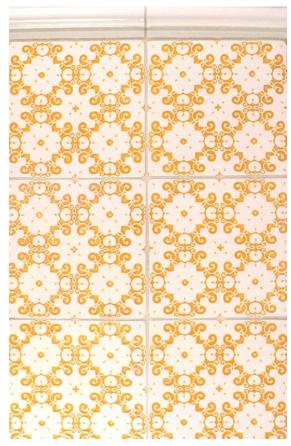

G2-151 Embossed D PW92 w/Indigo, C59

TILE HANDMADE IN AMERICA

G2-154 Embossed A PW1 w/Blossom p6 Embossed 2017

G2-153 Embossed A W78

G2-155 Embossed A PW1 w/Marigold 503-231-9464 www.prattandlarson.com

G2-158 Embossed C W7 503-231-9464 www.prattandlarson.com